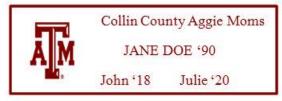

## **CCAM Name Badges**

Order your Collin County Aggie Mom Name Badge to represent your membership in CCAM and to proudly display your name and your Aggie(s)' name(s) and class year(s).

This attractive maroon name badge is plastic with a magnetic back. The cost is \$9. Order forms are available on our website and at the September 18 and October 16 General Meetings. For additional information, contact Jo Anna Gaudsmith at <a href="mailto:igaudsmith@verizon.net">igaudsmith@verizon.net</a>.

## Sample Name Badges